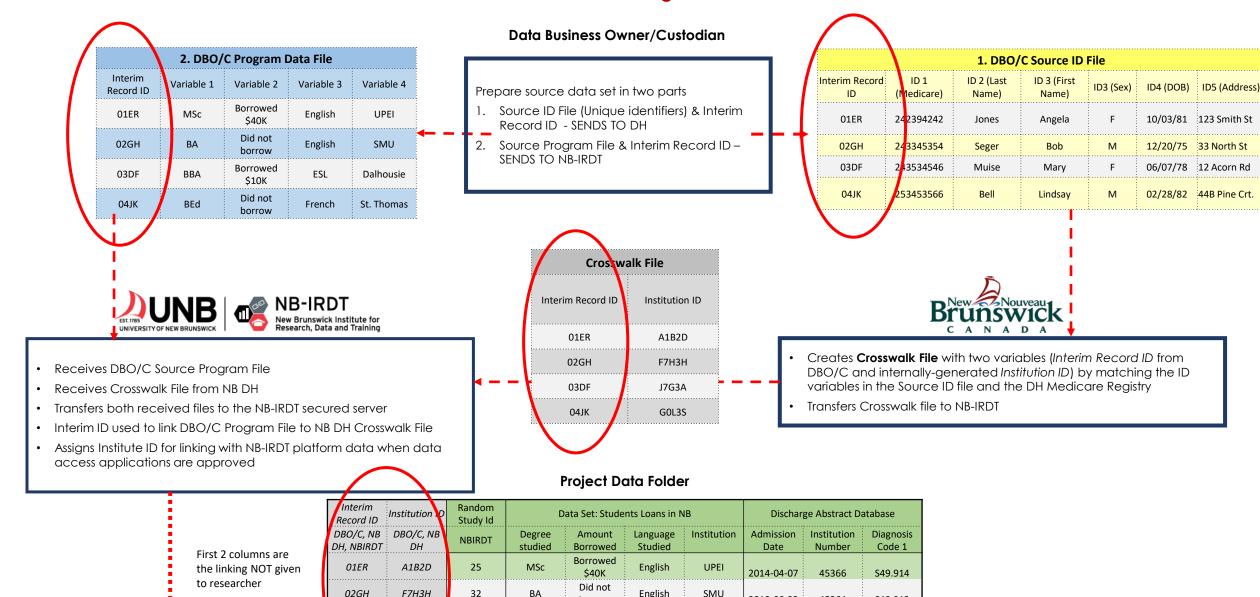

## **Data Business Owner/Custodian**

2. DBO/C Program Data File Interim Variable 2 Variable 3 Variable 1 Variable 4 Record ID Borrowed English 01ER MSc UPEI \$40K Did not English 02GH BA SMU borrow Borrowed BBA ESL 03DF Dalhousie \$10K Did not 04JK BEd French St. Thomas borrow

Prepare source data set in two parts

1. Source ID File (Unique identifiers) & Interim

Record ID - SENDS TO DH

- Source Program File & Interim Record ID SENDS TO NB-IRDT
- D-

Interim Record

ID

01ER

02GH

03DF

04JK

ID 1 ID 3 (First ID 2 (Last ID3 (Sex) ID4 (DOB) ID5 (Address) (Medicare) Name) Name) 242394242 Jones Angela 10/03/81 123 Smith St 243345354 Seger Bob M 12/20/75 33 North St

Mary

Lindsay

M

06/07/78 12 Acorn Rd

02/28/82 44B Pine Crt.

1. DBO/C Source ID File

- Receives DBO/C Source Program File
- Receives Crosswalk File from NB DH
- Transfers both received files to the NB-IRDT secured server
- Interim ID used to link DBO/C Program File to NB DH Crosswalk File
- Assigns Institute ID for linking with NB-IRDT platform data when data access applications are approved

Creates **Crosswalk File** with two variables (*Interim Record ID* from DBO/C and internally-generated *Institution ID*) by matching the ID variables in the Source ID file and the DH Medicare Registry

Muise

Bell

Transfers Crosswalk file to NB-IRDT

243534546

253453566

## **Project Data Folder**

First 2 columns are the linking NOT given to researcher

|  | Interim<br>Record ID    | Institution ID  | Random<br>Study Id | Data Set: Students Loans in NB |                    |                     | IB          | Discharge Abstract Database |                       |                     |
|--|-------------------------|-----------------|--------------------|--------------------------------|--------------------|---------------------|-------------|-----------------------------|-----------------------|---------------------|
|  | DBO/C, NB<br>DH, NBIRDT | DBO/C, NB<br>DH | NBIRDT             | Degree<br>studied              | Amount<br>Borrowed | Language<br>Studied | Institution | Admission<br>Date           | Institution<br>Number | Diagnosis<br>Code 1 |
|  | 01ER                    | A1B2D           | 25                 | MSc                            | Borrowed<br>\$40K  | English             | UPEI        | 2014-04-07                  | 45366                 | S49.914             |
|  | 02GH                    | F7H3H           | 32                 | BA                             | Did not<br>borrow  | English             | SMU         | 2019-06-23                  | 45364                 | \$49.913            |
|  | 03DF                    | J7G3A           | 17                 | BBA                            | Borrowed<br>\$10K  | ESL                 | Dalhousie   | 2018-03-17                  | 45366                 | S49.956             |
|  | 04JK                    | G0L3S           | 6                  | BEd                            | Did not<br>borrow  | French              | St. Thomas  | 2016-11-14                  | 45412                 | S49.914             |