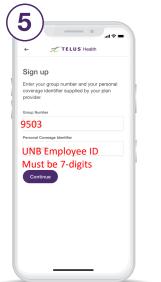

Your plan provider could have either us with your email address or provid

I'll enter the email associated with my health plan

I'll enter my group number

Show me a list of eligible health plan

with your group number.

Sign up

your group number.

Enter your group number and personal coverage identifier.

Get your unique activation link.

Follow the link in the email you received to activate your account.

Enter your email address and choose a password.