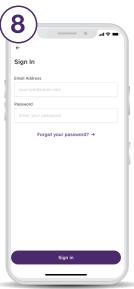

dicine in your province.

Sign up



TELUS Health

There are several ways to get a TELUS Health Virtual Care account. How do you plan to sign up?

I'm eligible through my group or individual health plan

I'm looking into purchasing my own membership to TELUS Health Virtual Care

I'm eligible as a student

I'm not sure

Sign up



TELUS Health

We'll need to verify your eligibility.

Your plan provider could have either us with your email address or provid

I'll enter the email associated with my health plan

I'll enter my group number

Show me a list of eligible health plan

with your group number.

Sign up

your group number.



Enter your group number and personal coverage identifier.

Get your unique activation link.

Follow the link in the email you received to activate your account.



Enter your email address and choose a password.



Download from the App Store or Google Play.

| Profile                                              |   |
|------------------------------------------------------|---|
| Personal Information                                 |   |
| General Information<br>Your name                     |   |
| Email Address<br>example@email.com                   |   |
| Contact Information<br>Your contact number & address | ۲ |
| Medical History<br>Update your medical profile       | ۲ |
| Settings                                             |   |
| Security<br>Passcode and Biometric ID                |   |
| Password<br>Change your password                     | ۲ |
| Membership                                           |   |
| Details