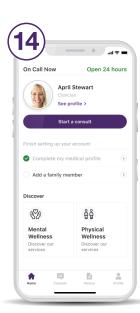

Set up your profile under the Profile tab.

- Use your account credentials to sign in to the app.
- Halp

  Facilita

  Outraits

  Outraits<
- Scroll down the Profile tab to add family members.

11

On Call Now

59

Open 24 hours

April Stewart Clinician See profile >

TELUS Health Virtual Care would like to send you notifications.

Ensure you have

enabled notifications.

ges. These

Allov

តំតំ

Start a consult from the home screen as soon as you need care.