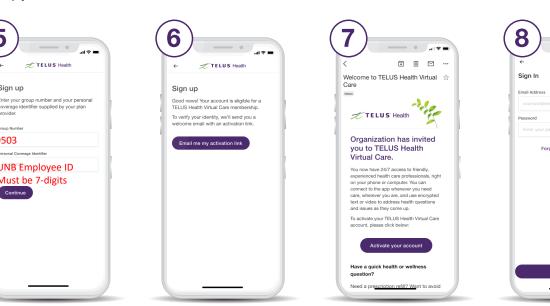

Sign up

your group number.

Enter your group number and personal coverage identifier.

Get your unique activation link.

Follow the link in the email you received to activate your account.

Enter your email address and choose a password.